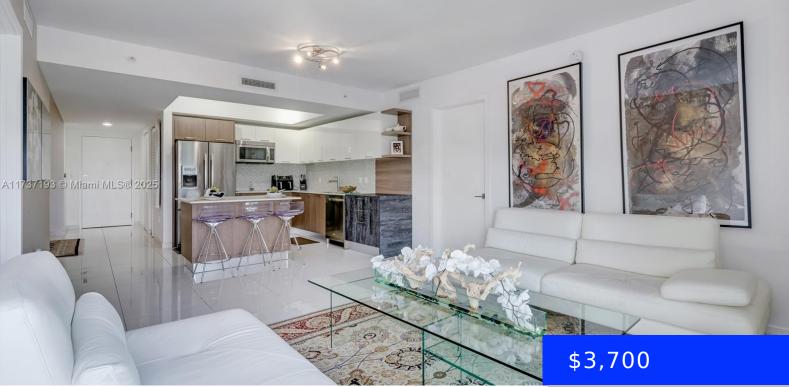

### 5252 85TH AVE, DORAL, FL, 33166

https://ritterproperties.com

BEAUTIFUL VIEW 2 /BEDROOMS / 2 BATHROOMS , at 5252 Paseo. Beautifully F Modern kitchen w/ stainless steel appliances, and stone counter tops. 10ft ceilings with exposed concrete and spacious private terrace with an open view to the Trumps Golf Course. Building has 24-Hour concierge and security, chic modern lobby, covered gated parking, rooftop swimming [...]

- 2 baths
- Residential Lease
- Apartmen
- Active
- 1052 sq ft

### Basics

Date added: Added 17 hours ago

Type: Residential Lease

Bedrooms: 2 beds

Half baths: 0 half baths

Lot size, sq ft: 0 sq ft

ListOfficeName: Fortune Christie's International Real Estate

UnitNumber: 1404

EntryLevel: 14

Category: Apartment

Status: Active

Bathrooms: 2 baths

**Area: 1052** sq ft

SubdivisionName: 5252 PASEO CONDO,DOWNTOWN DORAL

GarageSpaces: 1

ListAOR: Miami Association of REALTORS® MLS ID: A11737193

# **Building Details**

Year built: 2016 Building Name: 5252 PASEO CONDO

**Parking:** Circular Driveway, Limited # Of Vehicle, No Trucks/Trailers, Valet

## **Amenities & Features**

| Security Features: Fire Alarm, Smoke Detector,<br>Key Card Entry, Gated with Guard, Intercom In<br>Lobby, Lobby Attended                                           | <b>Amenities:</b> Dishwasher, Electric Range,<br>Microwave, Refrigerator                       |
|--------------------------------------------------------------------------------------------------------------------------------------------------------------------|------------------------------------------------------------------------------------------------|
| <b>CommunityFeatures:</b> Exercise Room, Game Room,<br>Gated Community, Golf Equity Available, Other<br>Membership Available, Picnic Area, Sauna, Street<br>Lights | WindowFeatures: Complete Impact<br>Glass, High Impact Windows, Impact<br>Glass, Picture Window |
| ExteriorFeatures: Barbeque                                                                                                                                         | <b>PoolFeatures:</b> Automatic Chlorination,<br>Auto Pool Clean, In Ground                     |
| Waterfront available: No                                                                                                                                           | GarageYN: Yes                                                                                  |
| AttachedGarageYN: Yes                                                                                                                                              | CoolingYN: No                                                                                  |
| PoolPrivateYN: No                                                                                                                                                  | FireplaceYN: No                                                                                |