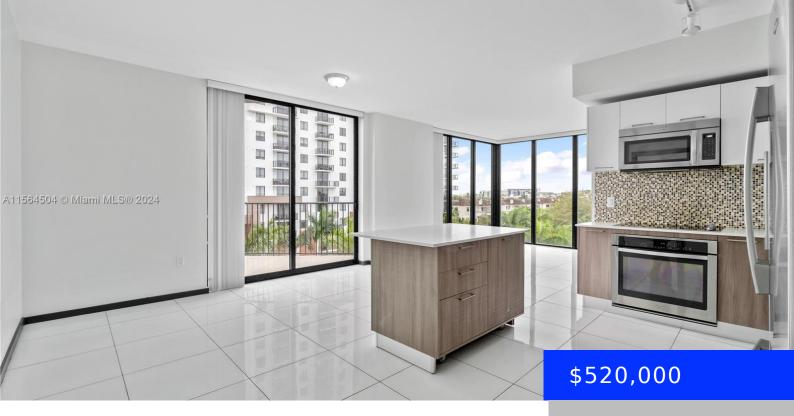

## 5252 85TH AVE, DORAL, FL, 33166

https://ritterproperties.com

Your urban oasis awaits in the heart of Doral. Imagine waking up in a space filled with light and spaciousness. Your corner apartment welcomes you with large windows that give way to panoramic views. Enjoy a modern and elegant design with top-of-the-line finishes that will provide you with comfort and style. An ideal space to [...]

- 2 beds
- 2 baths
- Residential
- Condominium
- Active
- 1067 sq ft

## **Basics**

Date added: Added 2 months ago

Type: Residential

Bedrooms: 2 beds

Half baths: 0 half baths

Lot size, sq ft: 0 sq ft

ListOfficeName: Realty One Group Evolution

View: Other View

**ListAOR:** Miami Association of REALTORS®

**MLS ID:** A11564504

Category: Condominium

Status: Active

Bathrooms: 2 baths

**Area: 1067** sq ft

SubdivisionName: 5252 PASEO CONDO

**GarageSpaces:** 1 **UnitNumber:** 301

## **Building Details**

**Cooling features:** Central Air **Year built:** 2016

ArchitecturalStyle: Corner Unit NewConstructionYN: No

Building Name: 5252 PASEO Heating: Central

Parking: 1 Space, Assigned, Limited # Of Vehicle, No Rv/Boats, No

Amenities: Dishwasher, Dryer, Electric Water WindowFeatures: Impact Glass

Heater, Microwave, Refrigerator, Washer

ExteriorFeatures: Open Balcony Waterfront available: No

GarageYN: Yes AttachedGarageYN: No