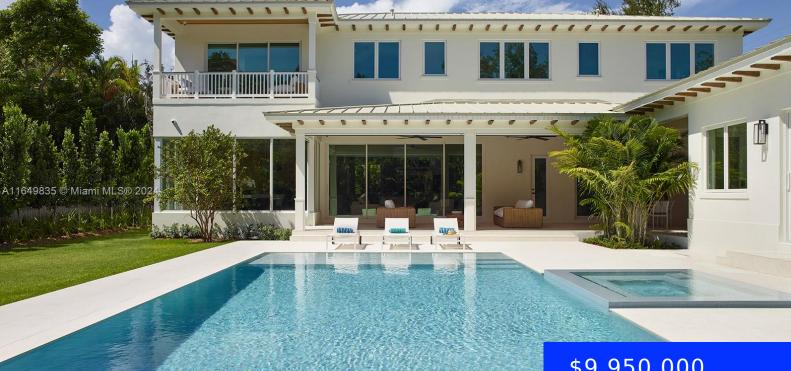

#### 5280 80TH ST, MIAMI, FL, 33143

https://ritterproperties.com

Stunning turnkey Ponce Davis custom new construction nestled behind a stone privacy wall. Experience luxury and leisure w/ unmatched quality, design & home automation, elevated by bespoke finishes. The open floor plan seamlessly integrates indoor and outdoor spaces to offer stunning views of the resort-style heated pool/spa. Abundant natural light streams through floorceiling impact glass, [...]

#### \$9,950,000

## Basics

Date added: Added 4 weeks agoCategory: Single Family ResidenceType: ResidentialStatus: ActiveBedrooms: 6 bedsBathrooms: 7 bathsArea: 7075 sq ftLot size, sq ft: 20985 sq ftSubdivisionName: W T HARDEES SUBListOfficeName: Compass Florida, LLC.GarageSpaces: 3View: Garden, PoolListAOR: Miami Association of REALTORS®MLS ID: A11649835

## **Amenities & Features**

| <b>Features:</b> Bar, Built-in Features, Closet Cabinetry,<br>Cooking Island, Cottage, Den/Library/Office, Elevator,<br>Family Room, Fireplace, First Floor Entry, Great Room,<br>Loft, Maid/In-Law Quarters, Other, Pantry, Separate<br>Guest/In-Law Quarters, Utility Room/Laundry, Volume<br>Ceilings, Walk-In Closet(s) | Security Features: Smoke Detector                                  |
|-----------------------------------------------------------------------------------------------------------------------------------------------------------------------------------------------------------------------------------------------------------------------------------------------------------------------------|--------------------------------------------------------------------|
| <b>Amenities:</b> Dishwasher, Disposal, Gas Range, Ice Maker, Refrigerator, Wall Oven, Washer                                                                                                                                                                                                                               | <b>CommunityFeatures:</b> Additional Amenities                     |
| WindowFeatures: Clear Impact Glass, Complete Impact Glass, Impact Glass, Sliding                                                                                                                                                                                                                                            | <b>ExteriorFeatures:</b> Built-In Grill,<br>Lighting, Open Balcony |
| PoolFeatures: In Ground, Heated                                                                                                                                                                                                                                                                                             | Waterfront available: No                                           |
| GarageYN: Yes                                                                                                                                                                                                                                                                                                               | AttachedGarageYN: Yes                                              |
| CoolingYN: Yes                                                                                                                                                                                                                                                                                                              | PoolPrivateYN: No                                                  |
| FireplaceYN: Yes                                                                                                                                                                                                                                                                                                            |                                                                    |