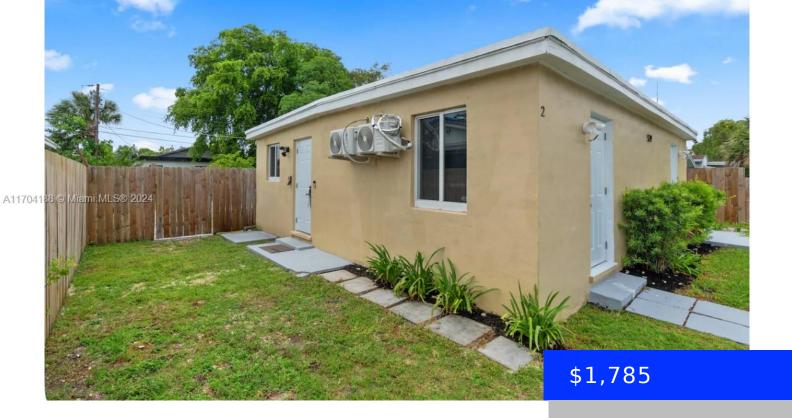

## 529 15TH WAY, FORT LAUDERDALE, FL, 33311

https://ritterproperties.com

A hidden gem 1-bedroom apartment featuring a cozy layout, large back yard, new appliance fully furnished and equipped unit! fast approvals. Unit is ready to be occupied by January 6th.

- 1 bed
- 1 bath
- Residential Lease
- Multi Family
- Active
- 810 sq ft

## **Basics**

Date added: Added 4 weeks ago

**Type:** Residential Lease

Bedrooms: 1 bed

Half baths: 0 half baths

Lot size, sq ft: 5650 sq ft

**LeaseTerm:** 1 Year With Renewal Option

**UnitNumber:** 1-2

**EntryLevel:** 1

Category: Multi Family

**Status:** Active

Bathrooms: 1 bath

Area: 810 sq ft

**SubdivisionName:** DORSEY PARK FIRST ADD

ListOfficeName: Black Swan Home Group LLC

**ListAOR:** Miami Association of REALTORS®

## **Building Details**

**Cooling features:** Wall/Window Unit(s) **Year built:** 1972

ArchitecturalStyle: First Floor Entry NewConstructionYN: No

Building Name: DORSEY PARK FIRST ADD Parking: 2 Spaces

## **Amenities & Features**

**Features:** First Floor Entry **Amenities:** Microwave, Refrigerator, Washer

WindowFeatures: Blinds Waterfront available: No

GarageYN: No AttachedGarageYN: No

CoolingYN: Yes PoolPrivateYN: No