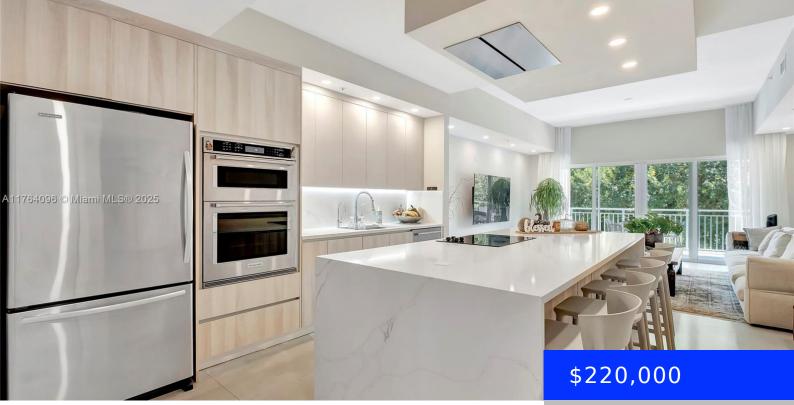

### 5300 87TH AVE, DORAL, FL, 33178

https://ritterproperties.com

Experience luxury in this totally renovated 3 bedroom/3.5 bathroom villa in the heart of Doral. Featuring Spanish ceramic flooring throughout, calacatta quartz countertops, custom kitchen cabinetry, recessed LED lighting, Italian linen window treatments, and updated bathrooms, no detail was spared in this beautiful home. With over 2,000 square feet of interior living space and multiple [...]

## Basics

| Date added: Added 1 month ago          | Category: Condominium                      |
|----------------------------------------|--------------------------------------------|
| Type: Residential                      | Status: Active                             |
| Bedrooms: 3 beds                       | Bathrooms: 3 baths                         |
| Half baths: 1 half bath                | <b>Area: 2070</b> sq ft                    |
| Lot size, sq ft: 0 sq ft               | SubdivisionName: THE BLUE A RESORT HOTEL C |
| ListOfficeName: Coldwell Banker Realty | View: Garden View                          |
| UnitNumber: 1213                       | ListAOR: Miami Association of REALTORS®    |
| EntryLevel: 2                          | MLS ID: A11764096                          |

# **Amenities & Features**

**Features:** Built-in Features, Fire Sprinklers, Volume Ceilings

**Amenities:** Dishwasher, Dryer, Electric Range, Electric Water Heater, Microwave, Refrigerator, Wall Oven, Washer