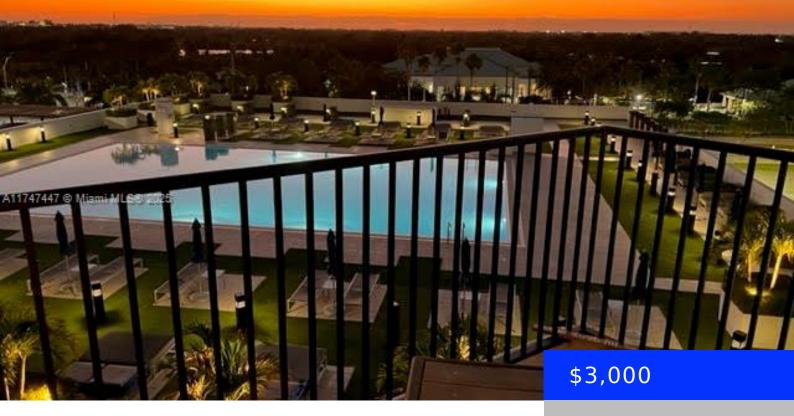

## **5300 PASEO BLVD, DORAL, FL, 33166**

https://ritterproperties.com

This modern 2-bed, 1-bath condo at 5300 Paseo, Doral, offers stunning panoramic views and a sleek kitchen with quartz countertops and stainless steel appliances. The unit includes ceramic flooring, impact doors, and a spacious balcony. Located in the heart of Downtown Doral, this condo provides access to spectacular amenities such as a community pool, gym, [...]