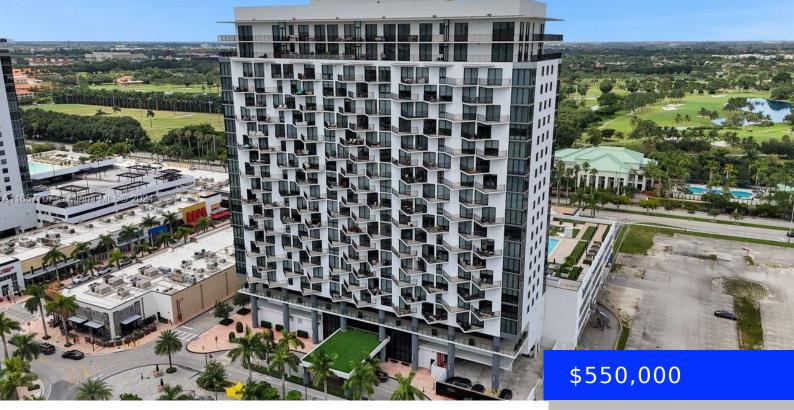

## 5300 PASEO BLVD, DORAL, FL, 33166

https://ritterproperties.com

Elegant modern architectural style located in the heart of Downtown Doral offering panoramic views of the surrounding shops, beautiful landscaped of brand shops, exquisite restaurants, offices, modern condominiums, picturesque park. This amazing corner unit condo features 2 bedroom, 2 bath, great amenities in the building, resort-style outdoor pool deck with lounge daybeds and cabanas. Out-of-the-art [...]

## Basics

Date added: Added 1 month ago Type: Residential Bedrooms: 2 beds Half baths: 0 half baths Lot size, sq ft: 0 sq ft ListOfficeName: Coldwell Banker Realty View: Other View ListAOR: Miami Association of REALTORS® MLS ID: A11657707 Category: Condominium Status: Active Bathrooms: 2 baths Area: 1073 sq ft SubdivisionName: 5252 PASEO CONDO GarageSpaces: 1 UnitNumber: 601 EntryLevel: 601

## **Building Details**

| Cooling features: Central Air, Electric | Year built: 2016                                   |
|-----------------------------------------|----------------------------------------------------|
| ArchitecturalStyle: Corner Unit         | NewConstructionYN: No                              |
| Building Name: 5300 Paseo Doral         | Exterior material: CBS Construction                |
| Heating: Central, Electric              | Parking: Assigned, No Rv/Boats, No Trucks/Trailers |