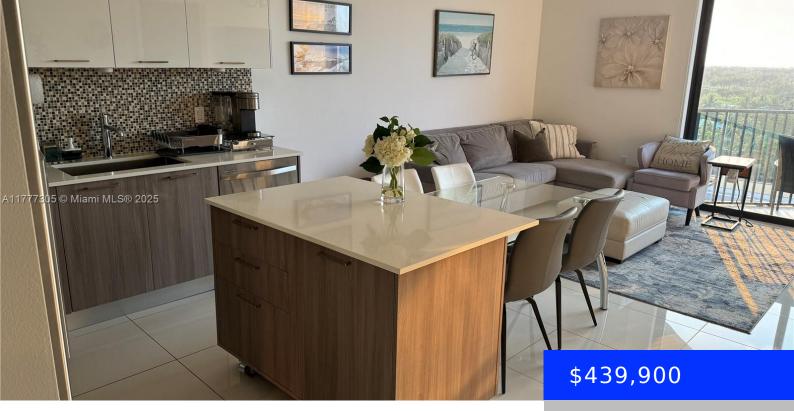

## 5300 PASEO BLVD, DORAL, FL, 33166

https://ritterproperties.com

Amazing 1BD/1BA apartment for sale in Paseo Downtown Doral! Unit has Modern White Porcelain Tile, Designer line kitchen appliances. Spacious Den space that can be used as an office, storage or second guest room. Unit is located on the 6th floor with a breathtaking golf and pool view! Large private Balcony for confortable sitting with [...]

## Basics

Date added: Added 1 week ago Type: Residential Bedrooms: 1 bed Half baths: 0 half baths Lot size, sq ft: 0 sq ft ListOfficeName: Top Investments Real Estate Corp View: Club Area View, Golf View, Pool Area View ListAOR: Miami Association of REALTORS® MLS ID: A11777305 Category: Condominium Status: Active Bathrooms: 1 bath Area: 778 sq ft SubdivisionName: 5252 PASEO CONDO GarageSpaces: 1 UnitNumber: 608 EntryLevel: 6