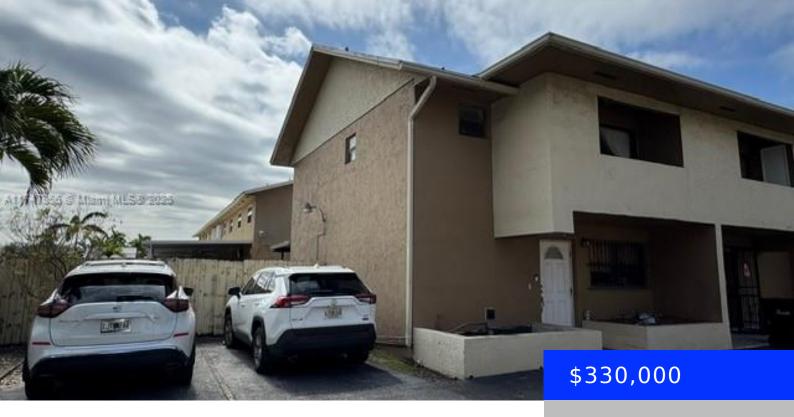

## 5302 26TH AVE, HIALEAH, FL, 33016

https://ritterproperties.com

Spacious corner unit with large laundry/utility room. Private fenced-in large L shaped backyard great for entertaining. 2 assigned parking in front of your unit. A small community of only 24 units. Centrally located in Hialeah close to the Palmetto. Property needs TLC but townhouse has amazing potential. Call me for an appointment before its gone. [...]

## **Basics**

Date added: Added 2 months ago Category: Townhouse

**Type:** Residential **Status:** Active

**Bedrooms: 3** beds **Bathrooms: 2** baths

Half baths: 1 half bath Area: 1182 sq ft

**Lot size, sq ft: 0** sq ft **SubdivisionName:** WEST VIEW LAKE TOWNHOMES