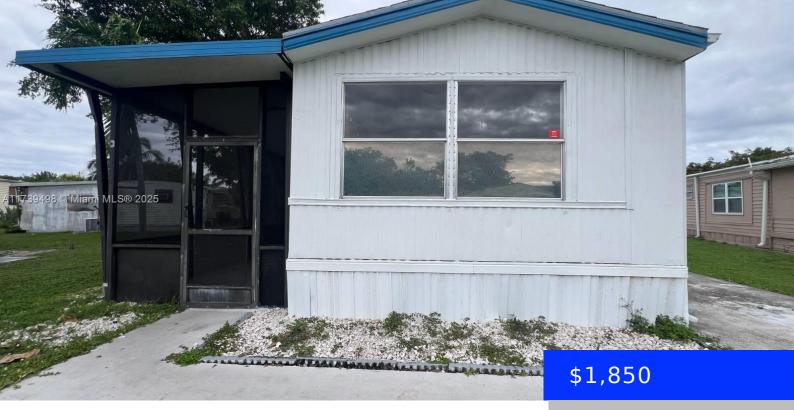

## 5321 35TH MANOR, DAVIE, FL, 33314

https://ritterproperties.com

Located in a 55+ gated community, you will enjoy tranquil living in a peaceful and serene environment. The home features comfortable layout, wood laminate floors and central AC that makes your daily living an enjoyable experience. The community is active and vibrant, so you can engage in various activities and meet new people who share [...]

- 2 beds
- 1 bath
- Residential Lease
- Mobile Home
- Active
- 672 sq f

## Basics

Date added: Added 2 days agoCategory: Mobile HomeType: Residential LeaseStatus: ActiveBedrooms: 2 bedsBathrooms: 1 bathHalf baths: 0 half bathsArea: 672 sq ftLot size, sq ft: 0 sq ftLeaseTerm: 12 MonthsListOfficeName: Miami Waterfront RealtyListAOR: Miami Association of REALTORS®MLS ID: A11739498Hatta Active

## **Building Details**

Cooling features: Electric ArchitecturalStyle: High Rise Exterior material: Aluminum Siding

## **Amenities & Features**

Waterfront available: No AttachedGarageYN: No PoolPrivateYN: No NewConstructionYN: No Parking: Slab/Strip

**Year built:** 1983

GarageYN: No CoolingYN: Yes FireplaceYN: No