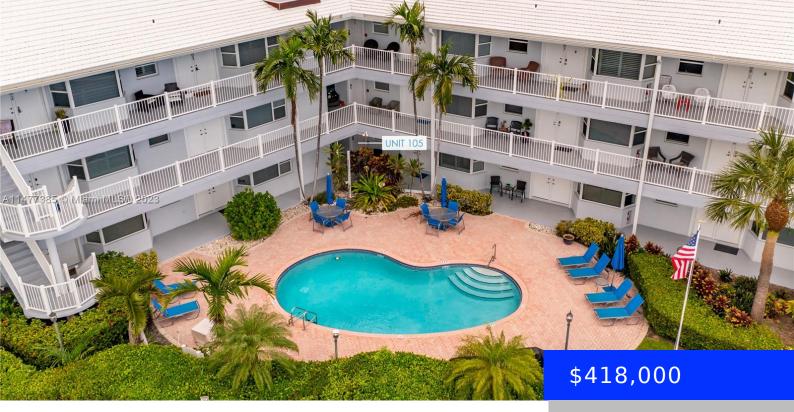

## **Basics**

**Date added:** Added 1 month ago

**Type:** Residential **Bedrooms: 2** beds

Half baths: 0 half baths

Lot size, sq ft: 0 sq ft

**ListOfficeName:** Yazejian Realty

**UnitNumber:** 105

**EntryLevel:** 1

**Category:** Condominium

**Status:** Active

Bathrooms: 1 bath

**Area: 850** sq ft

SubdivisionName: BURTON POINT CONDO

View: Intracoastal View, Pool Area View

**ListAOR:** Miami Association of REALTORS®

**MLS ID:** A11477385

## **Building Details**

**Cooling features:** Central Air **Year built:** 1969

NewConstructionYN: No Building Name: Burton Point

**Heating:** Central **Parking:** 1 Space