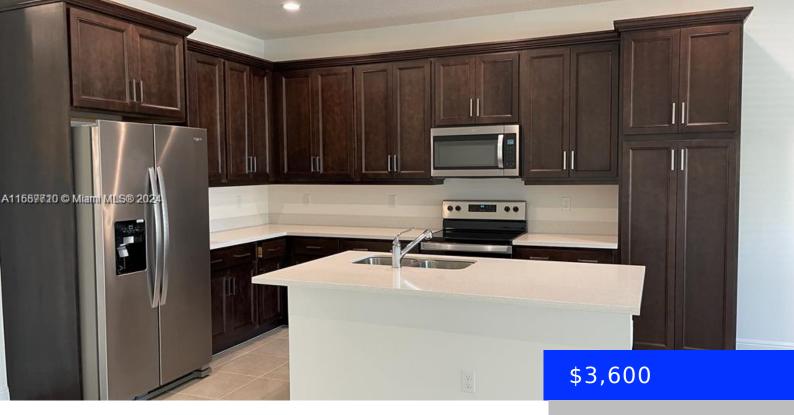

## 535 PARSONS WAY, DEERFIELD BEACH, FL, 33442

https://ritterproperties.com

Spacious and comfortable 3 bedroom 2.5 baths townhouse in enclosed new community. Internet and cable included in rent. Enjoy the great amenities pool and gym. Close to Towncenter, easy access to 95, Sawgrass Expressway.

## **Amenities & Features**

**Features:** Cooking Island, Den/Library/Office, Fire Sprinklers, First Floor Entry, Florida Room, Pantry,

Split Bedroom, Walk-In Closet(s)

**Amenities:** Dishwasher, Disposal, Dryer, Electric

Range, Electric Water Heater, Ice Maker,

Microwave, Refrigerator, Washer

**PoolFeatures:** Community

GarageYN: Yes

CoolingYN: No

FireplaceYN: No

**Security Features:** Fire Sprinklers, Fire Alarm, Key Card Entry, Building Security,