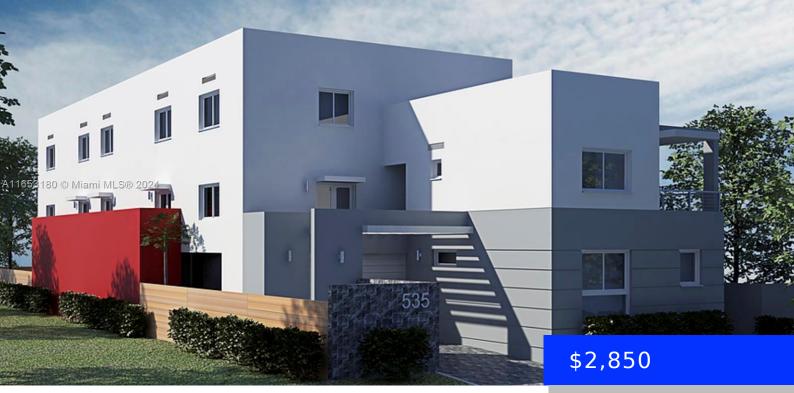

535 5TH ST, MIAMI, FL, 33130

https://ritterproperties.com

NEW CONSTRUCTION!!! Modern 2/2 DUPLEX in the heart of LITTLE HAVANA, just few minutes away from BRICKELL and DOWNTOWN!!! This immaculate gated building offers spacious apartments of 1,277 SqFt with central A/C, oversized master bedroom, walk-in closet, storage, granite counter tops, stainless steel appliances, impact windows, washer and dryer, one covered parking space, and many [...]

- 2 hode
- 2 baths
- Residential Lease
- Multi Famil
- Active
- 1277 sq ft

## Basics

| Date added: Added 1 month ago                  | Category: Multi Family                |
|------------------------------------------------|---------------------------------------|
| Type: Residential Lease                        | Status: Active                        |
| Bedrooms: 2 beds                               | Bathrooms: 2 baths                    |
| Half baths: 0 half baths                       | <b>Area: 1277</b> sq ft               |
| Lot size, sq ft: 7500 sq ft                    | LeaseTerm: 1 Year With Renewal Option |
| ListOfficeName: EC Real Estate Invest.& Rental | GarageSpaces: 1                       |
| View: Other                                    | UnitNumber: 5                         |
| ListAOR: Miami Association of REALTORS®        | EntryLevel: 1                         |
| MLS ID: A11653180                              |                                       |

## **Building Details**

| Cooling features: Central Air                                        | Year built: 2022 |
|----------------------------------------------------------------------|------------------|
| NewConstructionYN: No                                                | Heating: Central |
| Parking: 1 Space, Assigned, Covered, No Rv/Boats, No Trucks/Trailers |                  |