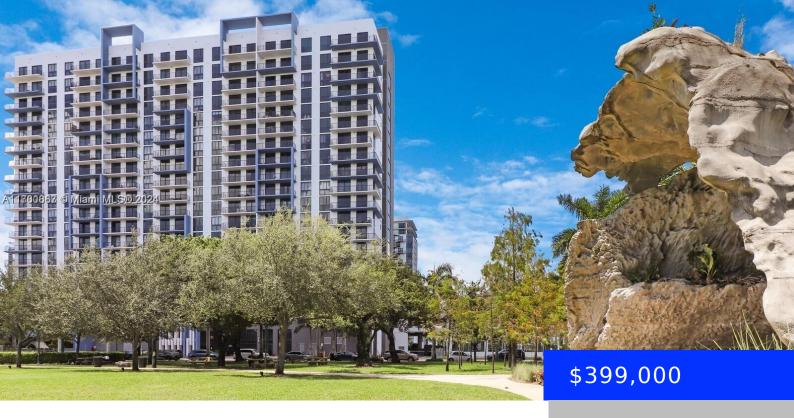

## 5350 84TH AVE, DORAL, FL, 33166

https://ritterproperties.com

Great Opportunity Brand New Build Dow town Doral/ High rise condo for sale, one of the less expensive units in the building. Fantastic Large Studio Unit with balcony and huge bathroom with view of the pool area, high floor unit 10 floor. Walk to the best restaurants and night live Doral has to offer. Unit [...]

## **Basics**

**Type:** Residential **Status:** Active

**Bedrooms: 0** beds **Bathrooms: 1** bath

Half baths: 0 half baths Area: 423 sq ft

**Lot size, sq ft: 0** sq ft **SubdivisionName:** 5350 PARK CONDO

## **Building Details**

**Cooling features:** Central Air **Year built:** 2019

ArchitecturalStyle: High Rise NewConstructionYN: No

Building Name: 5350 PARK CONDO Heating: Central

Parking: Covered, Limited # Of Vehicle