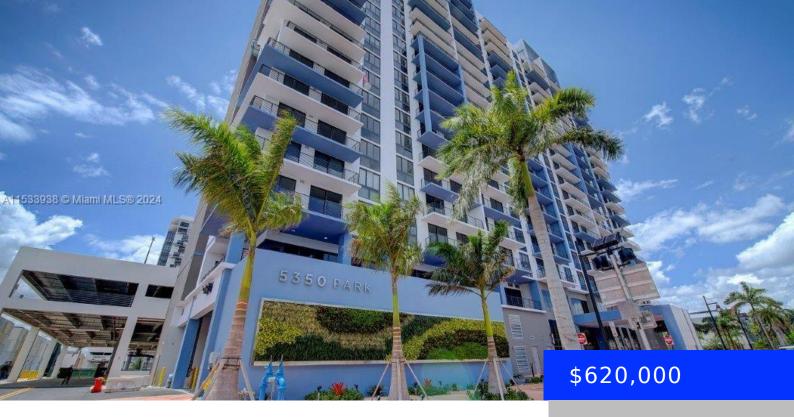

## 5350 84TH AVE, DORAL, FL, 33166

https://ritterproperties.com

Beautiful, modern, and luxurious apartment 2/2 with magnificent views of Doral. Located on the 16th floor. Beautiful balcony to enjoy the views – lots of impact sliding doors and large windows. Tile throughout the apartment, washer/dryer in unit. One bedroom with a bathroom and can be independent of the rest of the living space and [...]

## **Basics**

Date added: Added 1 month ago **Category:** Condominium

Type: Residential Status: Active

Bedrooms: 2 beds Bathrooms: 2 baths

Half baths: 0 half baths Area: 1016 sq ft

ListOfficeName: The Valenzuela Real Estate View: Garden View, Pool Area View

## **Building Details**

Lot size, sq ft: 0 sq ft

Cooling features: Central Air, Electric Year built: 2019

ArchitecturalStyle: High Rise **NewConstructionYN: No** 

**Building Name:** 5350 Park Condo **Exterior material:** CBS Construction