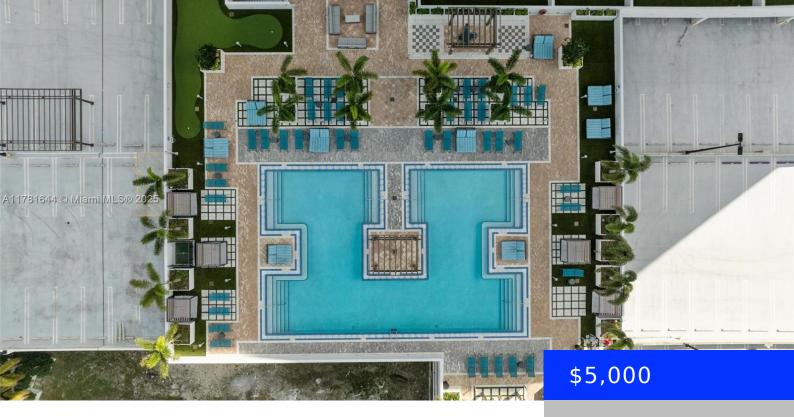

## 5350 84TH AVE, DORAL, FL, 33166

https://ritterproperties.com

Beautiful penthouse, furnished with excellent taste. Everything of the highest quality, corner balcony with a privileged view of all of Doral, Miami. Quick approval, in the heart of Downtown Doral, walking distance to everything.

## **Amenities & Features**

Waterfront available: No GarageYN: Yes

AttachedGarageYN: No CoolingYN: No

PoolPrivateYN: No FireplaceYN: No