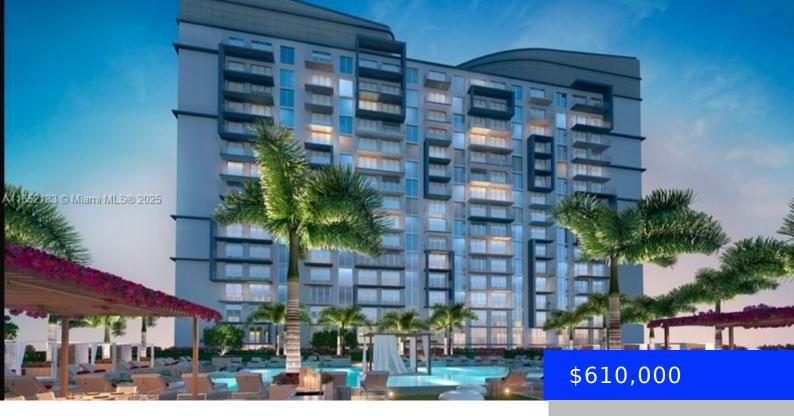

## 5350 84TH AVE, DORAL, FL, 33166

https://ritterproperties.com

5350 Park is a community in the heart of Doral, surrounded by golf fields. Plus, its privileged location includes shopping venues, spas, restaurants, and more. Its modern façade is stunning; comprised of 251 residences, the building has the city's most sought after luxury lifestyle. Residents enjoy elegance, comfort, and rooms bathed in natural light. Amenities [...]

- 2 beds
- 2 baths
- Residentia
- Condominium
- Active
- 1024 sq ft

## Basics

- Date added: Added 4 weeks ago Type: Residential Bedrooms: 2 beds Half baths: 0 half baths Lot size, sq ft: 0 sq ft ListOfficeName: Trexy International Realty, Inc View: Garden View ListAOR: Miami Association of REALTORS® MLS ID: A11652133
- Category: Condominium Status: Active Bathrooms: 2 baths Area: 1024 sq ft SubdivisionName: 5350 PARK CONDO GarageSpaces: 1 UnitNumber: 507 EntryLevel: 5