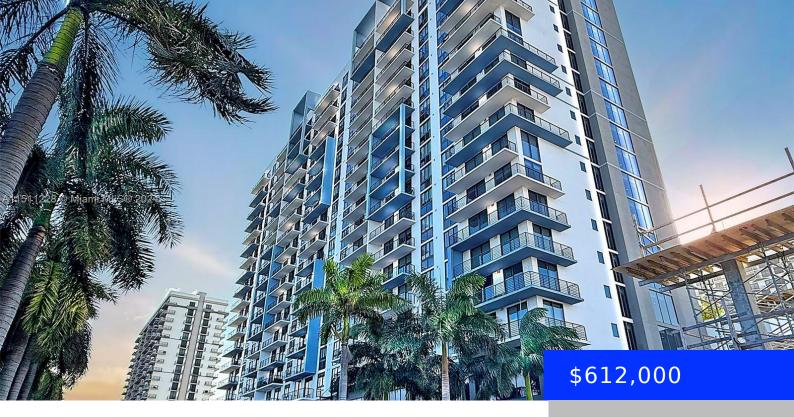

## 5350 84TH AVE, DORAL, FL, 33166

https://ritterproperties.com

Amazing unit in the heart of Downtown Doral. The unit features two separate doors one is a 1 bedroom 1 bath with full kitchen washer and dryer; The other unit is an studio with 1 full bathroom, both units are fully furnished including in the sale. The building is closed to main highways, the airport, [...]

## **Basics**

Date added: Added 1 month ago Category: Condominium

Type: Residential Status: Active

Bedrooms: 2 beds Bathrooms: 2 baths

Half baths: 0 half baths Area: 1016 sq ft

Lot size, sq ft: 0 sq ft SubdivisionName: 5350 PARK CONDO

## **Building Details**

**Cooling features:** Central Air **Year built:** 2019

NewConstructionYN: No Building Name: 5350 PARK CONDO

**Exterior material:** CBS Construction **Heating:** Central

Parking: 1 Space, 2 Or More Spaces, Covered