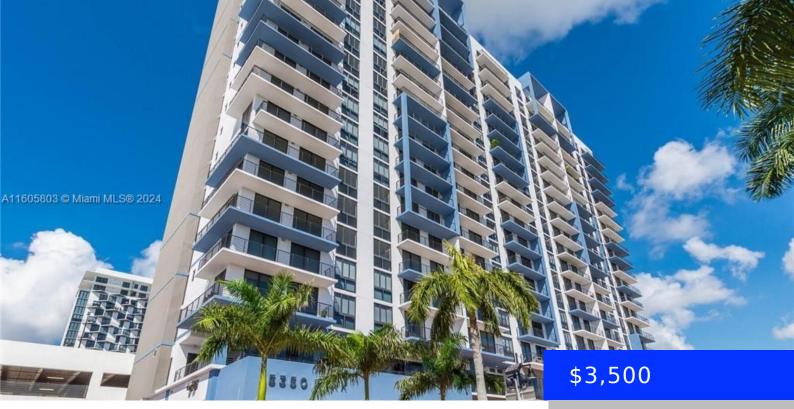

## 5350 84TH AVENUE, DORAL, FL, 33166

https://ritterproperties.com

LOCATION! in the heart of Downtown Doral. Walking distance to restaurants, shopping, supermarket, park. Modern kitchen with italian cabinetry, quartz countertops, stainless stell appliances. Master bathroom italian cabinets, frameless glass door and quartz countertops. Enjoy a lot of ameneties: Yoga room, gym, sauna, playground, 24-hours security, valet parking, front desk services and more. 6 months [...]

## Basics

| Date added: Added 1 month ago                             | Category: Condominium                   |
|-----------------------------------------------------------|-----------------------------------------|
| Type: Residential Lease                                   | Status: Active                          |
| Bedrooms: 1 bed                                           | Bathrooms: 1 bath                       |
| Half baths: 0 half baths                                  | <b>Area: 650</b> sq ft                  |
| Lot size, sq ft: 0 sq ft                                  | SubdivisionName: 5350 Park Condo        |
| LeaseTerm: 1 Year With Renewal Option,Short<br>Term Lease | ListOfficeName: Fortex Realty Inc       |
| GarageSpaces: 1                                           | View: Golf Course, Pool                 |
| UnitNumber: 1412                                          | ListAOR: Miami Association of REALTORS® |
| EntryLevel: 14                                            | MLS ID: A11605803                       |
|                                                           |                                         |

## **Building Details**

| Cooling features: Central Air, Electric | Year built: 2019                                                                                           |
|-----------------------------------------|------------------------------------------------------------------------------------------------------------|
| ArchitecturalStyle: High Rise           | NewConstructionYN: No                                                                                      |
| Building Name: 5350 Park Condo          | Exterior material: CBS Construction                                                                        |
| Heating: Central, Electric              | <b>Parking:</b> 1 Space, Assigned, Guest, Limited # Of Vehicle, No Rv/Boats, No Trucks/Trailers, On-street |