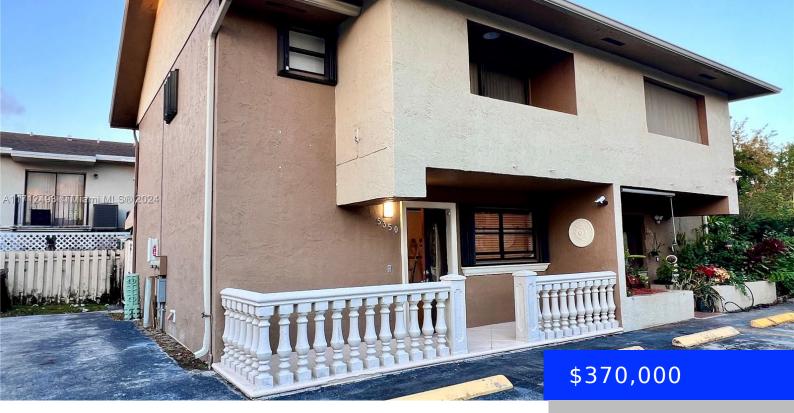

#### 5350 26TH AVE, HIALEAH, FL, 33016

https://ritterproperties.com

Welcome to this beautiful 3 bedroom, 2.5 bathroom townhouse in the heart of South Florida! With 1,182 sq. ft. of living space, this home is perfect for a growing family. The new roof adds peace of mind, and the private patio is great for entertaining. Washer and Dryer inside unit. Enjoy the convenience of two [...]

- 3 beds
- 2 baths
- Residentia
- Townhouse
- Active
- 1182 sq ft

## Basics

| Date added: Added 2 weeks ago                | Category: Townhouse                       |
|----------------------------------------------|-------------------------------------------|
| Type: Residential                            | Status: Active                            |
| Bedrooms: 3 beds                             | Bathrooms: 2 baths                        |
| Half baths: 1 half bath                      | Total rooms: 3                            |
| <b>Area: 1182</b> sq ft                      | Lot size, sq ft: 0 sq ft                  |
| SubdivisionName: WEST VIEW LAKE<br>TOWNHOMES | ListOfficeName: Element Real Estate Group |
| GarageSpaces: 2                              | View: None                                |
| UnitNumber: 118                              | ListAOR: Miami Association of REALTORS®   |
| EntryLevel: 1                                | MLS ID: A11712493                         |

# **Building Details**

| Cooling features: Central Air           | Year built: 1985                    |
|-----------------------------------------|-------------------------------------|
| ArchitecturalStyle: Corner Unit         | NewConstructionYN: No               |
| Building Name: WEST VIEW LAKE TOWNHOMES | Exterior material: CBS Construction |
| Heating: Central                        | Parking: 2 Or More Spaces           |