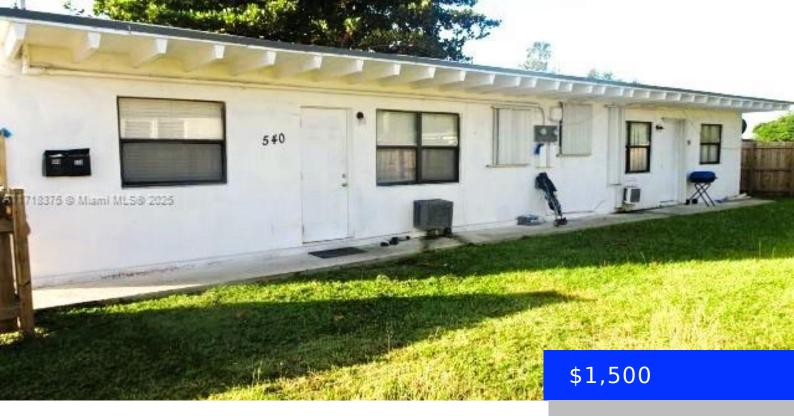

## 536 6TH TER, HOMESTEAD, FL, 33030

https://ritterproperties.com

Freshly updated unit with 1 bed,1 bath centrally located in southwest Homestead close to downtown, Krome Ave, and US1. With easy access to public transportation. Fenced with one (1) parking space. Showing by appointment only. The tenant is responsible for utilities. Total move-in cost is \$4,500 (first, last, security deposit)

## **Basics**

**Type:** Residential Lease **Status:** Active

**Bedrooms: 1** bed **Bathrooms: 1** bath

Half baths: 0 half baths Area: 450 sq ft

**Lot size, sq ft: 4850** sq ft **SubdivisionName:** LINCOLN PARK ADD TO HOMES