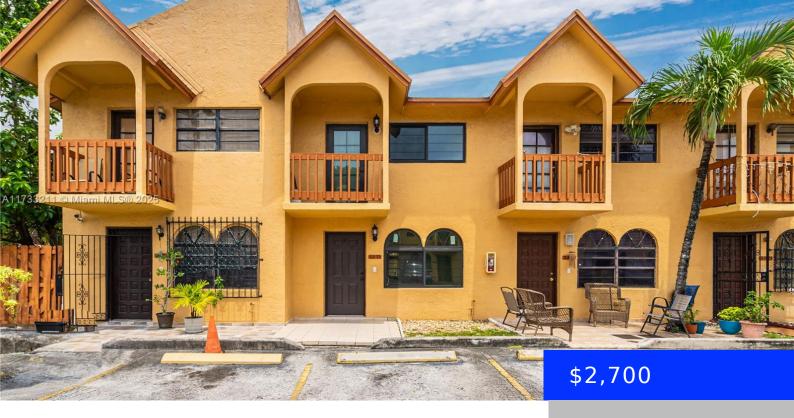

## 5375 23RD CT, HIALEAH, FL, 33016

https://ritterproperties.com

Updated 3 bed 1.5 baths townhouse. Property has 1 bedroom downstairs great for guests. Property has a washer and dryer, updated kitchen, updated bathrooms and 2 assigned parking spaces. Townhouse is located in Hialeah near everything. Easy to show and we accept pets.

- 3 heds
- 1 bath
- Residential Lease
- Villa
- Active
- 936 sq ft

## **Basics**

**Date added:** Added 23 hours ago **Category:** Villa

**Type:** Residential Lease **Status:** Active

**Bedrooms: 3** beds **Bathrooms: 1** bath

Half baths: 1 half bath Area: 936 sq ft

Lot size, sq ft: 0 sq ft SubdivisionName: ALAMEDA HOMES CONDO