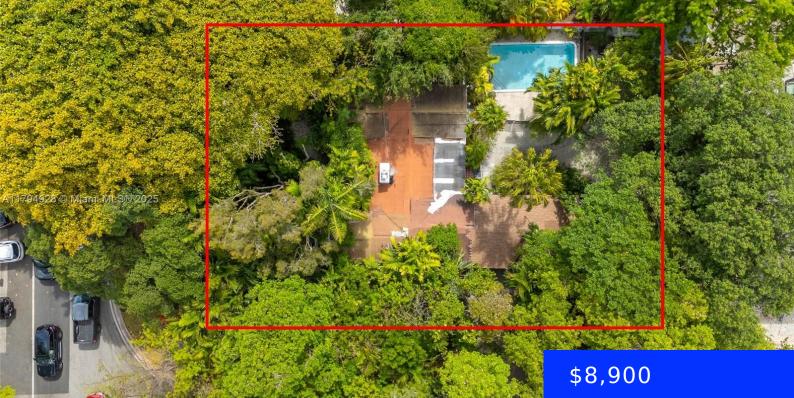

## 5390 SUNSET DR, MIAMI, FL, 33143

https://ritterproperties.com

Perfectly situated just steps from top-rated Sunset Elementary, this single-story residence sits on a beautifully landscaped 15,000 sqft lot, offering both privacy and generous outdoor space for relaxation and play. The home features three spacious bedrooms plus a versatile maid's or guest suite with its own bathroom and two expansive verandas, that can be used [...]

## Basics

| Date added: Added 1 day ago           | Category: Villa                            |
|---------------------------------------|--------------------------------------------|
| Type: Residential Lease               | Status: Active                             |
| Bedrooms: 4 beds                      | Bathrooms: 3 baths                         |
| Half baths: 0 half baths              | <b>Area: 2045</b> sq ft                    |
| Lot size, sq ft: 15000 sq ft          | SubdivisionName: HIGH PINES REV PLAT OF 2N |
| LeaseTerm: 1 Year With Renewal Option | ListOfficeName: Douglas Elliman            |
| View: Garden                          | ListAOR: Miami Association of REALTORS®    |
| MLS ID: A11794928                     |                                            |