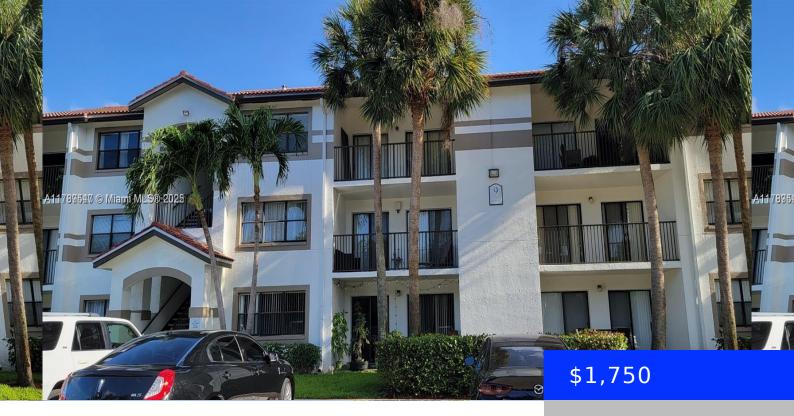

## 540 PARK RD, HOLLYWOOD, FL, 33021

https://ritterproperties.com

Biggest 1/1 in Hollywood Park, 841 sq. Central located in Hollywood, beautiful community with 2 swimming pools, tennis courts, new gym and bbq area. Unit is upgraded with a new kitchen, granite counter top, stainless steel appliances, wood laminate flooring, bath vanities, new fixtures, washer and dryer inside unit with screened porch. Walking distance to [...]