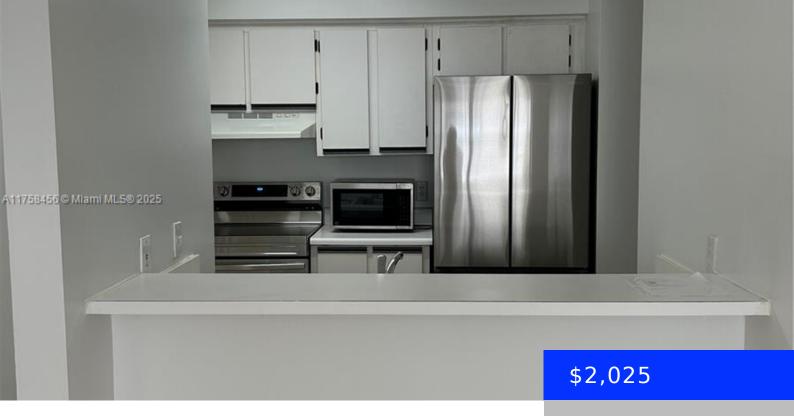

## 540 PARK RD, HOLLYWOOD, FL, 33021

https://ritterproperties.com

This first-floor unit offers the charm of your very own backyard patio, perfect for relaxing and enjoying the lush, landscaped views. Freshly painted, the 1-bedroom, 1-bath home features brand-new stainless steel appliances & and washer/dryer conveniently located IN THE UNIT. The bedroom includes a spacious walk-in closet, along with a large private storage unit. Hollywood [...]

## **Amenities & Features**

**Features:** First Floor Entry, Storage, Walk-In **Spa Features:** Community

Closet(s)

**Amenities:** Dishwasher, Dryer, Electric Water Heater, Ice Maker, Microwave, Refrigerator,