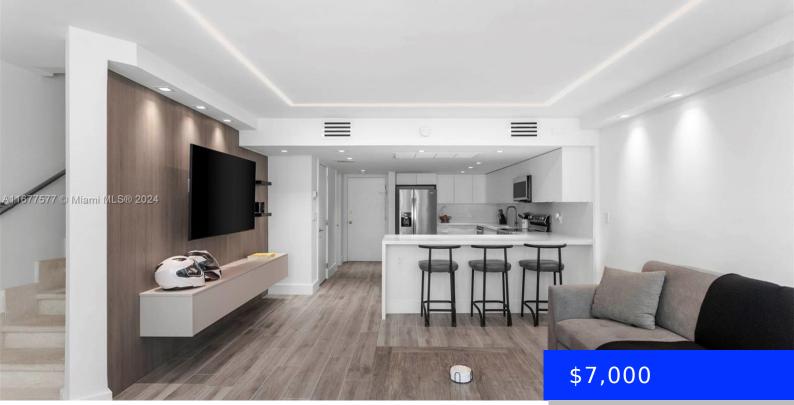

## **5401 COLLINS AVE, MIAMI BEACH, FL, 33140** https://ritterproperties.com

JUST RENOVATED 2 bed 2 bath oceanfront condo with breathtaking direct ocean views and private beach access. This two-story corner unit offers 1,230 square feet of spacious living and 200 square feet of balconies, perfect for relaxing and taking in the views. The property features a private parking space with valet, 24-hour security, a heated [...]

## Basics

| Date added: Added 1 month ago | Category: Condominium                     |
|-------------------------------|-------------------------------------------|
| Type: Residential Lease       | Status: Active                            |
| Bedrooms: 2 beds              | Bathrooms: 2 baths                        |
| Half baths: 0 half baths      | <b>Area: 1230</b> sq ft                   |
| Lot size, sq ft: 0 sq ft      | SubdivisionName: THE CARRIAGE HOUSE CONDO |
| LeaseTerm: Short Term Lease   | ListOfficeName: Serhant                   |
| GarageSpaces: 1               | View: Direct Ocean                        |
| UnitNumber: 349               | ListAOR: Miami Association of REALTORS®   |
| EntryLevel: 3                 | MLS ID: A11677577                         |