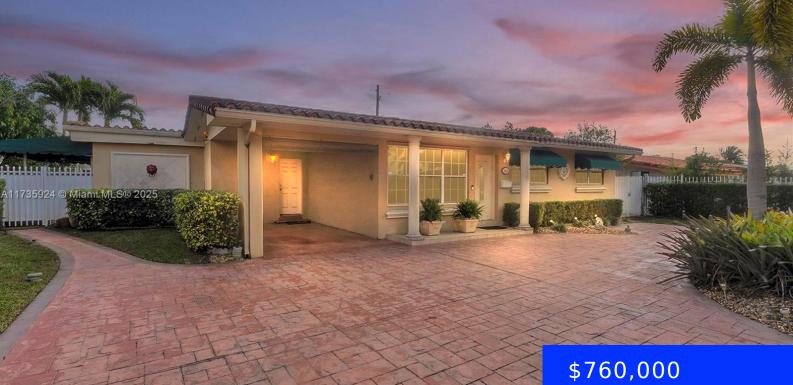

## 5411 8TH AVE, HIALEAH, FL, 33012

https://ritterproperties.com

Welcome to this beautifully updated home located in a prime location in the vibrant city of Hialeah! This property offers spacious living areas, an open, eat in kitchen with wood cabinets, granite on all counters and complete with recessed lighting. You will love the oversized master bedroom with a walk in closet and also offers [...]

## Basics

Date added: Added 23 hours agoCategory: Single Family ResidenceType: ResidentialStatus: ActiveBedrooms: 5 bedsBathrooms: 3 bathsHalf baths: 0 half bathsArea: 2106 sq ftLot size, sq ft: 7950 sq ftSubdivisionName: PALM SPRINGS 5TH ADDN<br/>SECListOfficeName: LPT RealtyView: NoneListAOR: Miami Association of REALTORS®MLS ID: A11735924

## **Building Details**

Cooling features: Central Air ArchitecturalStyle: Attached, One Story Building Name: PALM SPRINGS 5TH ADDN SEC Roof: Barrel Roof Parking: Attached Carport, Circular Driveway, Driveway Year built: 1956 NewConstructionYN: No Exterior material: CBS Construction Heating: Central, Electric