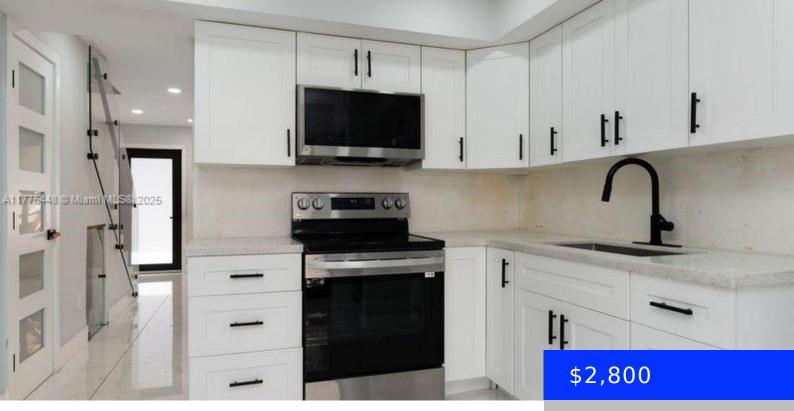

## 5431 22ND CT, HIALEAH, FL, 33016

https://ritterproperties.com

2-bedroom, 1.5-bath townhouse for rent in West Hialeah. Completely remodeled, with a patio. The property comes with 2 parking spaces in front of the unit and guest parking in the complex.

## **Amenities & Features**

| Features: First Floor Entry | Amenities: Electric Range, Refrigerator |
|-----------------------------|-----------------------------------------|
| CommunityFeatures: Other    | ExteriorFeatures: Open Balcony          |
| Waterfront available: No    | GarageYN: Yes                           |
| AttachedGarageYN: No        | CoolingYN: Yes                          |
| PoolPrivateYN: No           | FireplaceYN: No                         |