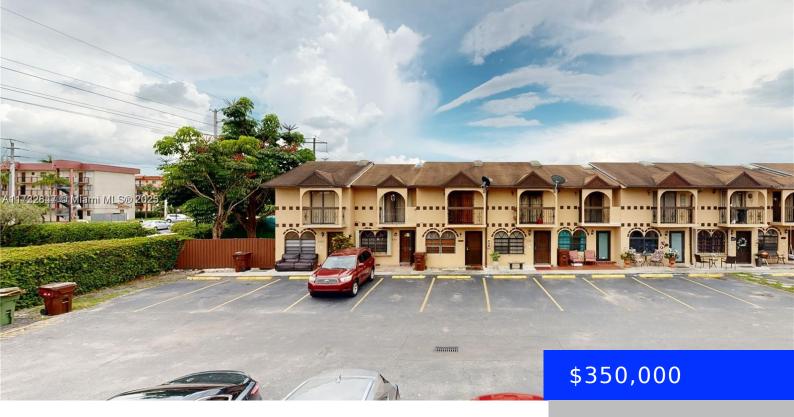

## 5431 22ND CT, HIALEAH, FL, 33016

https://ritterproperties.com

Substantially remodeled, 2 bedroom, 1-1/2 bath townhouse for sale in West Hialeah. Large living/dining room area. Kitchen has an open area for a kitchenette. Patio, Property has 2 parking spaces in front of unit and guest spaces in the complex.

## **Basics**

**Type:** Residential **Status:** Active

Bedrooms: 2 beds Bathrooms: 1 bath

Half baths: 1 half bath Area: 1208 sq ft

Lot size, sq ft: 0 sq ft SubdivisionName: WESTLAND PARK TH CONDO

PH

**ListOfficeName:** JPM Realty Advisors, LLC **GarageSpaces:** 2