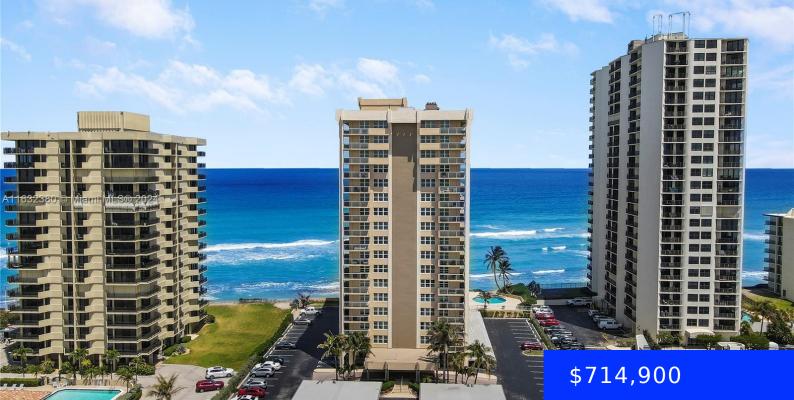

## 5440 OCEAN DR, RIVIERA BEACH, FL, 33404

https://ritterproperties.com

Wake up to Spectacular Sunrises and Savor the Sunsets over Lake Worth in this sought after 2 bedroom 2 bath Direct Ocean Front unit with Wrap Around Southeast Exposure Balcony. The Aquarius is located on the preferred and convenient North End of Singer Island allowing easy access to the amenities of Palm Beach Gardens on [...]

## Basics

| Date added: Added 14 hours ago               | Category: Condominium                   |
|----------------------------------------------|-----------------------------------------|
| Type: Residential                            | Status: Active                          |
| Bedrooms: 2 beds                             | Bathrooms: 2 baths                      |
| Half baths: 0 half baths                     | <b>Area: 1400</b> sq ft                 |
| Lot size, sq ft: 0 sq ft                     | SubdivisionName: AQUARIUS CONDO         |
| ListOfficeName: The Keyes Company (Tequesta) | View: Intracoastal View, Direct Ocean   |
| UnitNumber: 607                              | ListAOR: Miami Association of REALTORS® |
| EntryLevel: 6                                | MLS ID: A11632380                       |

## **Building Details**

| Cooling features: Central Air, Electric | Year built: 1974                                                                         |
|-----------------------------------------|------------------------------------------------------------------------------------------|
| ArchitecturalStyle: Corner Unit         | NewConstructionYN: No                                                                    |
| Building Name: Aquarius Condo           | Exterior material: CBS Construction                                                      |
| Heating: Electric                       | <b>Parking:</b> 1 Space, Assigned, Guest, No Motorcycle, No Rv/Boats, No Trucks/Trailers |