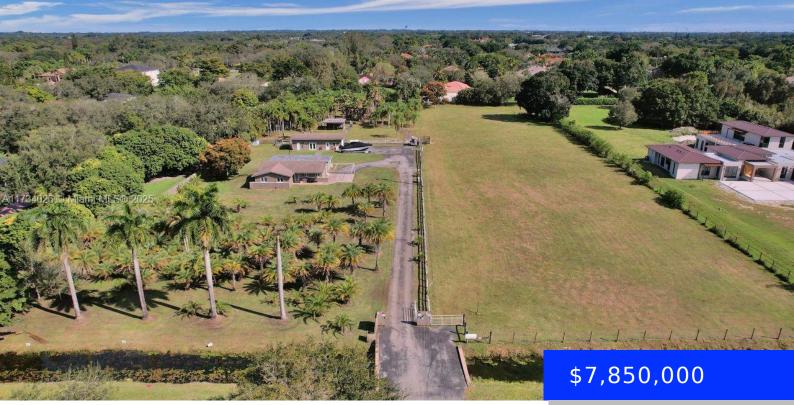

## 5450 148TH AVE, SOUTHWEST RANCHES, FL, 33330

https://ritterproperties.com

This is an unbelievable opportunity to own a fantastic piece of property in the most sought after real estate area in all of South Florida! Sunshine Ranches is booming with million dollar mansions and development like no other city in South Florida. This is a beautiful +/- 5 Acre property that will allow for TWO [...]

## Basics

| Date added: Added 22 hours ago             | Category: Single Family Residence       |
|--------------------------------------------|-----------------------------------------|
| Type: Residential                          | Status: Active                          |
| Bedrooms: 3 beds                           | Bathrooms: 2 baths                      |
| <b>Area: 2816</b> sq ft                    | Lot size, sq ft: 199748 sq ft           |
| SubdivisionName: EVERGLADE SUGAR & LAND CO | ListOfficeName: Coldwell Banker Realty  |
| View: Garden                               | ListAOR: Miami Association of REALTORS® |
| MLS ID: A11734026                          |                                         |

## **Building Details**

Cooling features: Ceiling Fan(s), Central Air, Electric ArchitecturalStyle: Detached, One Story, Ranch Building Name: EVERGLADE SUGAR & LAND CO

Roof: Other, Shingle Parking: Driveway Year built: 1996