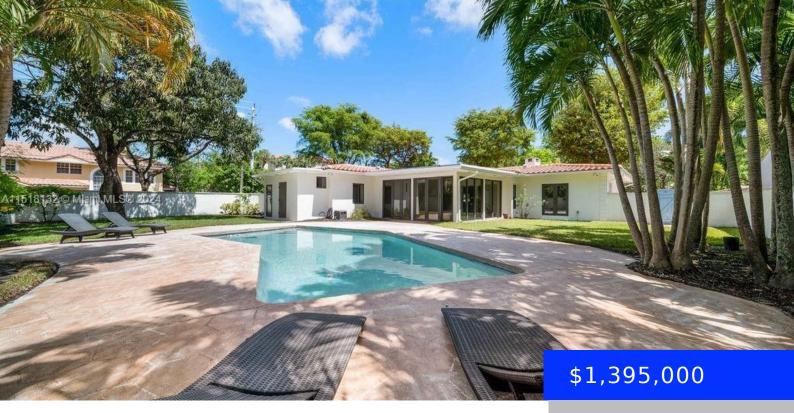

## 549 12TH AVE, FORT LAUDERDALE, FL, 33301 https://ritterproperties.com

QUINTESSENTIAL VICTORIA PARK MID-CENTURY MODERN on "DOUBLE" CORNER LOT! UPGRADES GALORE: IMPACT GLASS WINDOWS & DOORS, NEWER SANIBEL GLAZED BARREL-TILE ROOF (2021), NEW GUTTERS 2021, INTERIOR PAINTING, NEWER POOL HEATER & POOL LIGHT 2022, WHITE PORCELAIN TILE, WOOD FLOORS IN BEDROOMS, WHITE PLANTATION SHUTTERS, VESSEL SINKS, SS APPLIANCES, TWO-FISHER PAYKEL DISHWASHER DRAWERS, WORKING FIREPLACE, CONCRETE [...]

## Basics

Date added: Added 1 month agoCategory: Single Family ResidenceType: ResidentialStatus: ActiveBedrooms: 4 bedsBathrooms: 4 bathsArea: 3093 sq ftLot size, sq ft: 11700 sq ftSubdivisionName: VICTORIA PARKListOfficeName: Alfred Robbins Realty GroupGarageSpaces: 1View: Garden, PoolListAOR: Miami Association of REALTORS®MLS ID: A11518132

## **Building Details**

Cooling features: Ceiling Fan(s), Electric ArchitecturalStyle: Detached, One Story Building Name: VICTORIA PARK Roof: Barrel Roof, Built-up, Composition Roll Parking: Covered, Driveway Year built: 1956 NewConstructionYN: No Exterior material: Frame, Stucco Heating: Electric

**WindowFeatures:** Clear Impact Glass, Complete Impact Glass, Drapes, High Impact Windows, Impact Glass

**PoolFeatures:** In Ground, Concrete, Equipment Stays, Gunite, Heated, Pool Bath

GarageYN: Yes

CoolingYN: Yes