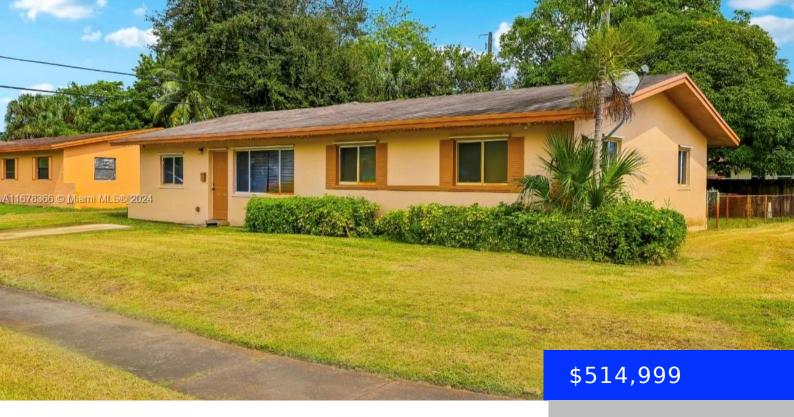

## **550 35TH TER, LAUDERHILL, FL, 33311**

https://ritterproperties.com

Price IMPROVEMENT! Bring all offers! Imagine a spacious 4 bedroom 2 bath home on a corner lot in the heart of Fort Lauderdale. This beauty is over 2,000 sq ft of open space. It features stainless steel appliances along with granite countertops, a split bedroom floor plan, and open space for dinning and relaxing. In [...]

## **Basics**

Date added: Added 4 weeks ago

**Type:** Residential

Bedrooms: 4 beds

**Area: 2064** sq ft

SubdivisionName: PROSPER PARK AMEN

View: Other

**MLS ID:** A11678366

Category: Single Family Residence

Status: Active

Bathrooms: 2 baths

Lot size, sq ft: 8964 sq ft

ListOfficeName: Luxe Properties

**ListAOR:** Miami Association of REALTORS®

## **Building Details**

**Cooling features:** Ceiling Fan(s), Central Air, Electric **Year built:** 1958

ArchitecturalStyle: Attached, One Story NewConstructionYN: No

**Building Name:** PROSPER PARK AMEN **Roof:** Shingle