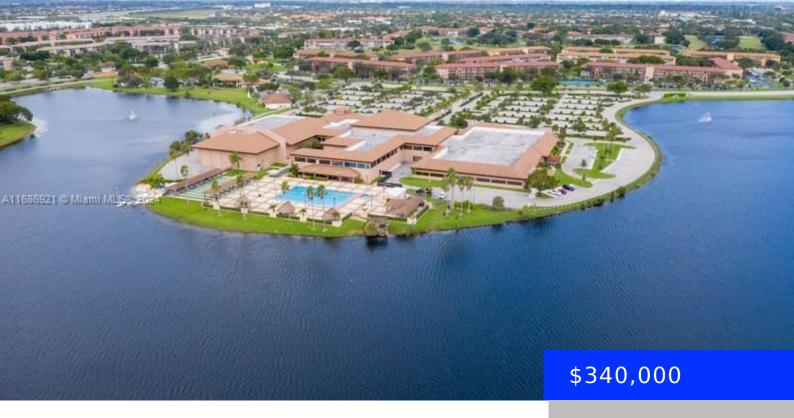

## 550 138TH AVE, PEMBROKE PINES, FL, 33027

https://ritterproperties.com

Make this impeccable Unit, your home; this Unit's location, has created one of the most amazing lake views on the whole Plymouth subdivision! Plymouth is one of the newest sections on the Century Village Community, with new roof (2023). Southwest exposure will provide plenty of sunlight during the colder months. very spacious two bedroom and [...]

## **Basics**

**Type:** Residential **Status:** Active

**Bedrooms: 2** beds **Bathrooms: 2** baths

Half baths: 0 half baths Area: 1364 sq ft

Lot size, sq ft: 0 sq ft SubdivisionName: PLYMOUTH AT CENTURY VILLA

ListOfficeName: United Realty Group Inc GarageSpaces: 1

View: Lake, Pool Area View UnitNumber: 312K

ListAOR: Miami Association of REALTORS® EntryLevel: 3

**MLS ID:** A11686921