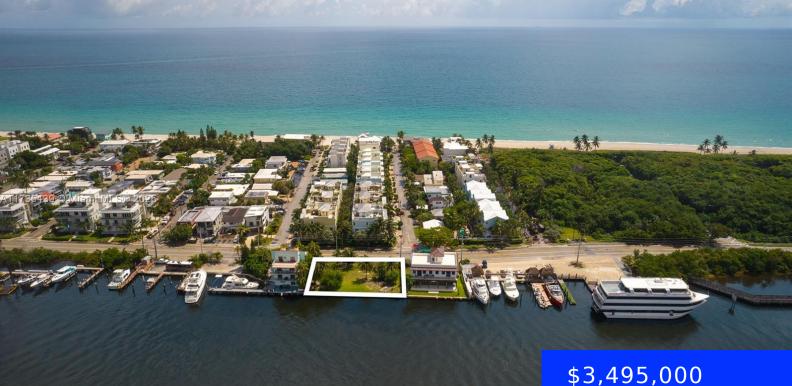

#### 5500 OCEAN DR, HOLLYWOOD, FL, 33019

https://ritterproperties.com

Build up to 3 properties on this prime piece of waterfront land located in the heart of Hollywood Beach. This 8,600+ SqFt lot (in 2 separate folios: 5142 01 02 3520 and 5142 01 02 3530) offers roughly 120 linear feet on the intracoastal with no fixed bridges to the Atlantic Ocean while sitting one [...]