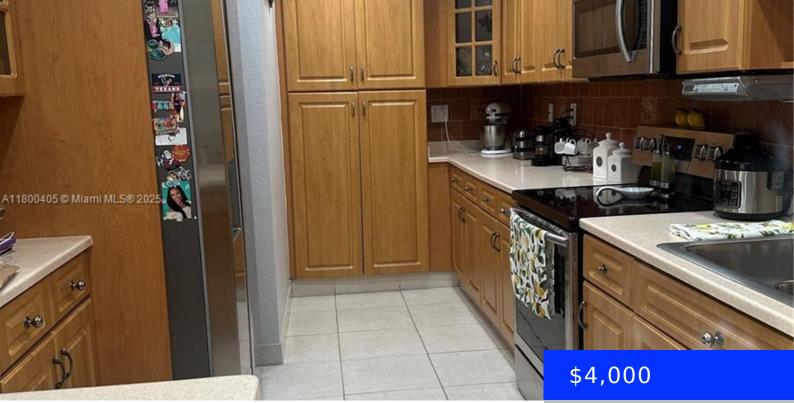

#### 5505 14TH LN, HIALEAH, FL, 33012

https://ritterproperties.com

Looking for an excellent tenant for this 3/2 home that has been kept in immaculate condition by the owners. Impact windows. Very large kitchen. Florida room. Covered terrace. Outdoor covered grilling area. Electricity included.

# Basics

| Date added: Added 2 days ago           | Category: Single Family Residence          |
|----------------------------------------|--------------------------------------------|
| Type: Residential Lease                | Status: Active                             |
| Bedrooms: 3 beds                       | Bathrooms: 2 baths                         |
| Half baths: 0 half baths               | <b>Area: 1191</b> sq ft                    |
| Lot size, sq ft: 7650 sq ft            | SubdivisionName: PALM SPRINGS ESTS 8TH ADD |
| ListOfficeName: Coldwell Banker Realty | ListAOR: Miami Association of REALTORS®    |
| MLS ID: A11800405                      |                                            |