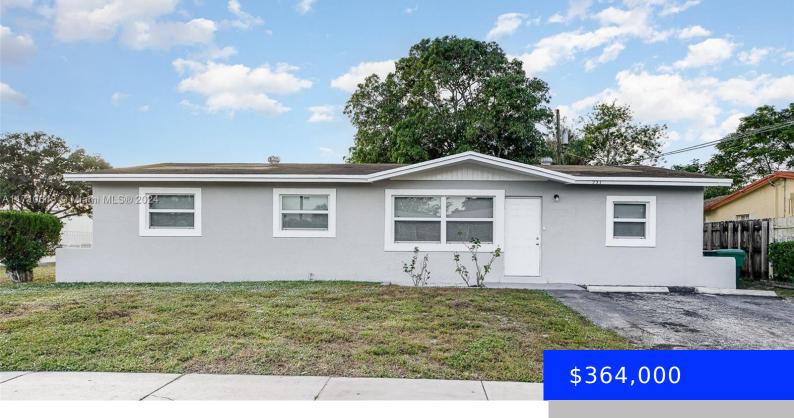

#### 551 35TH AVE, LAUDERHILL, FL, 33311

https://ritterproperties.com

Charming one story three bedroom, two bath home with a fantastic open layout. Neutral colors and tile floors allow you to make this home your own, and your sliding glass doors make it easy to enjoy your back patio and fenced in backyard. The bonus room off the front living area can be used as [...]

- 3 heds
- 2 baths
- Residential
- Single Family Residence
- Pending
- 1404 sq ft

## **Basics**

Date added: Added 2 weeks ago

**Type:** Residential

Bedrooms: 3 beds

**Total rooms:** 6

Lot size, sq ft: 8355 sq ft

**ListOfficeName:** Entera Realty LLC

**ListAOR:** Miami Association of REALTORS®

Category: Single Family Residence

**Status:** Pending

Bathrooms: 2 baths

**Area: 1404** sq ft

SubdivisionName: PROSPER PARK AMEN

View: None

**MLS ID:** A11710618