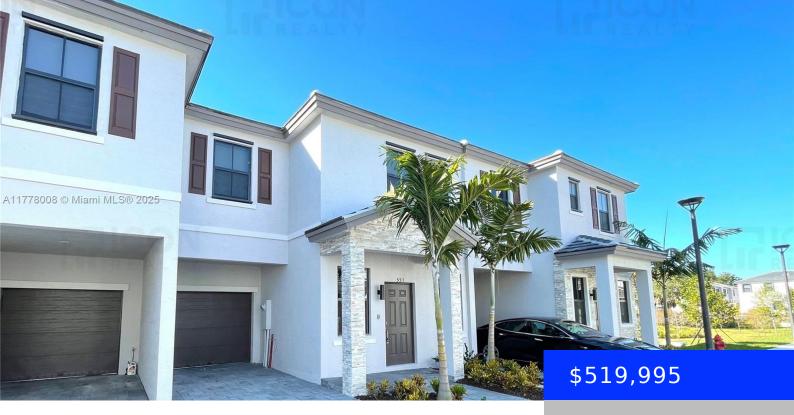

## 553 19TH TER, FORT LAUDERDALE, FL, 33312

https://ritterproperties.com

Newly constructed 2-story 3-bedroom 2.5-bathroom townhome located in The Edge on 20th, a quiet gated community near Downtown Fort Lauderdale. Home features include open concept and tiled living space and kitchen on first floor; carpeted bedrooms and laundry on second floor; large kitchen with stainless steel appliances; attached 1 car garage with driveway; private fenced [...]

**MLS ID:** A11778008

Category: Townhouse

**Status:** Active

Bathrooms: 2 baths

**Area: 1484** sq ft

SubdivisionName: RIVERSIDE NO 2

GarageSpaces: 1

**UnitNumber:** 553

## **Building Details**

**Cooling features:** Central Air **Year built:** 2021

ArchitecturalStyle: Patio/Cluster

NewConstructionYN: No

Building Name: The Edge on 20th

Exterior material: Stucco

**Heating:** Central **Parking:** Fee Simple Garage, Guest, On-street