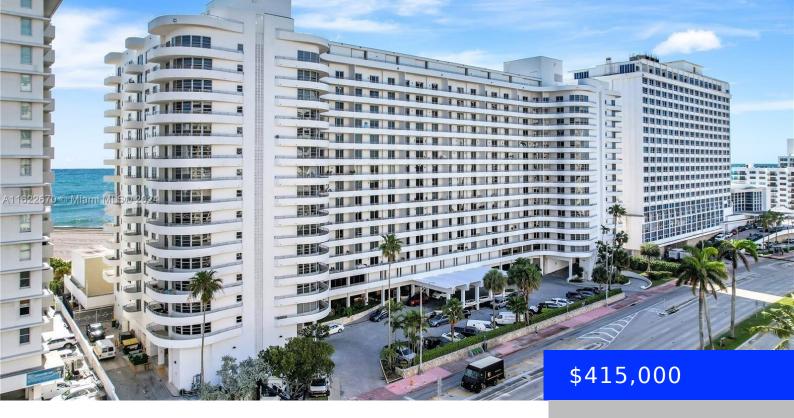

## 5555 COLLINS AVE, MIAMI BEACH, FL, 33140

https://ritterproperties.com

Oceanfront resort-style living on Millionaire's Row with this condo designed by architect Morris Lapidus. Unit is completely updated including impact sliding glass doors with oversized balcony & Intracoastal views. Oceanfront access to the beach, take advantage of valet parking. Lola restaurant located on-site. Pool & amenities, including gym & sports facilities, are currently closed for [...]

## **Basics**

Date added: Added 2 months ago **Category:** Condominium

Type: Residential **Status:** Active

Bedrooms: 2 beds Bathrooms: 2 baths

Half baths: 0 half baths **Area: 1048** sq ft

SubdivisionName: OCEANSIDE PLAZA CONDO Lot size, sq ft: 0 sq ft

## **Building Details**

**UnitNumber:** 5V

EntryLevel: 5

Year built: 1967 Cooling features: Central Air

ArchitecturalStyle: High Rise NewConstructionYN: No

**Exterior material:** CBS Construction **Building Name:** OCEANSIDE PLAZA CONDO