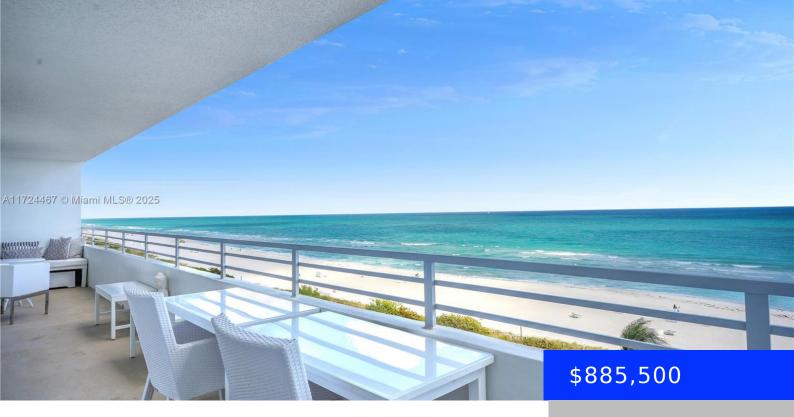

## 5555 COLLINS AVE, MIAMI BEACH, FL, 33140

https://ritterproperties.com

Oceanside Plaza, designed by the legendary Morris Lapidus. This 9th floor unit with 2 bedrooms, 2 full bathrooms, over one thousand square feet of refined living space, enhanced by floor-to-ceiling impact windows and doors that frame breathtaking, unobstructed ocean views, the modern design leads to an oversized balcony providing a seamless indoor-outdoor living experience and [...]

- 2 beds
- 2 baths
- Residentia
- Condominium
- Active
- 1048 sq ft

## **Basics**

**Type:** Residential **Status:** Active

**Bedrooms: 2** beds **Bathrooms: 2** baths

Half baths: 0 half baths Area: 1048 sq ft

Lot size, sq ft: 0 sq ft SubdivisionName: OCEANSIDE PLAZA CONDO

ListOfficeName: Brown Harris StevensGarageSpaces: 1View: Ocean View, Direct OceanUnitNumber: 9H

ListAOR: Miami Association of REALTORS® EntryLevel: 9

**MLS ID:** A11724467