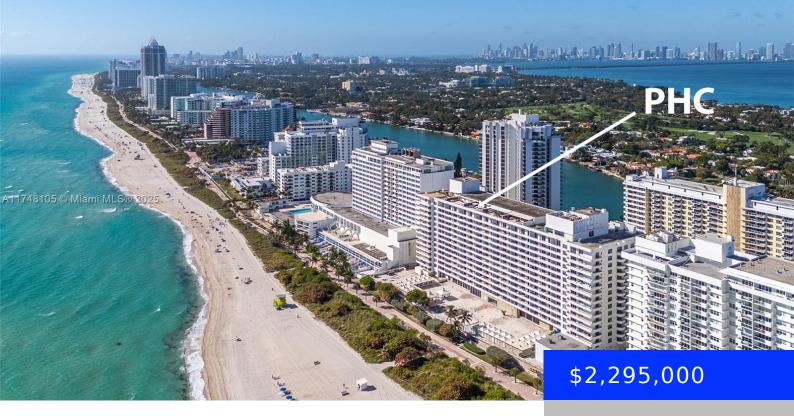

## 5555 COLLINS AVE, MIAMI BEACH, FL, 33140

https://ritterproperties.com

A spectacular Penthouse in Miami Beach, an iconic building designed by famed architect Morris Lapidus, a Beachfront 'Home in the Sky' with an impossible to find direct ocean view 1100 sf terrace, ideal for entertaining. Featuring expansive living room and sleek open kitchen with custom cabinetry, Thermodor appliances, built in wet bar with 24" Dual [...]

## **Basics**

Date added: Added 2 months ago

**Type:** Residential

Bedrooms: 3 beds

Half baths: 1 half bath

Lot size, sq ft: 0 sq ft

**ListOfficeName:** The Keyes Company

View: Ocean View, Direct Ocean, Water View UnitNumber: PHC