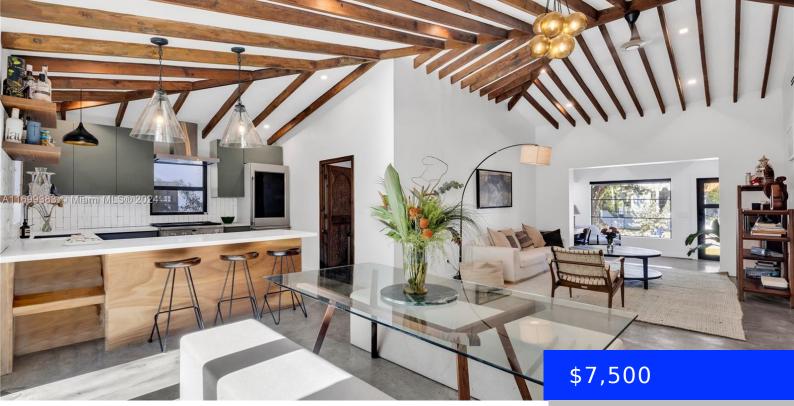

56 46TH ST, MIAMI, FL, 33137

https://ritterproperties.com

One-of-a-kind 4-bedroom home in Miami's Buena Vista East Historic District. Chic, modern home with a mix of SoHo industrial and inspired wood features. Open concept floor plan with vaulted ceilings, concrete floors, and high-end design finishing. The kitchen includes a monogrammed professional gas range, a refrigerator with integrated glass, and carefree quartz countertops. Impact windows [...]

## Basics

Date added: Added 4 weeks agoCategory: Single Family ResidenceType: Residential LeaseStatus: ActiveBedrooms: 4 bedsBathrooms: 2 bathsHalf baths: 0 half bathsArea: 1982 sq ftLot size, sq ft: 6250 sq ftSubdivisionName: SHADOWLAWNLeaseTerm: 1 Year With Renewal OptionListOfficeName: One Sotheby's International RealtyView: GardenMLS ID: A11699383

## **Building Details**

Cooling features: Central Air ArchitecturalStyle: First Floor Entry Building Name: SHADOWLAWN Heating: Central Year built: 1960 NewConstructionYN: No Roof: Shingle Parking: 2 Spaces, On-street

## **Amenities & Features**

| <b>Features:</b> Built-in Features, Closet Cabinetry, First Floor Entry, Other | <b>Amenities:</b> Dishwasher, Disposal, Dryer,<br>Electric Water Heater |
|--------------------------------------------------------------------------------|-------------------------------------------------------------------------|
| WindowFeatures: Complete Impact Glass, High<br>Impact Windows                  | Waterfront available: No                                                |
| GarageYN: No                                                                   | AttachedGarageYN: No                                                    |
| CoolingYN: Yes                                                                 | PoolPrivateYN: No                                                       |
| FireplaceYN: No                                                                |                                                                         |