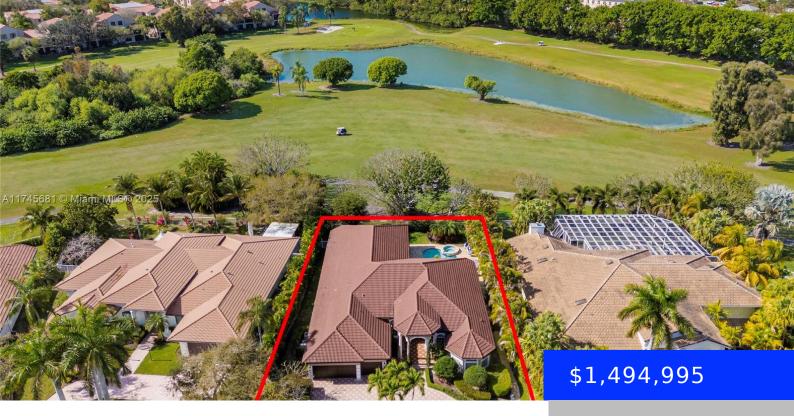

## 560 ENCLAVE CIR W, PEMBROKE PINES, FL, 33027

https://ritterproperties.com

GORGEOUS AND LUXURIOUS GOLF AND LAKE VIEW ESTATE HOME IN DOUBLE GATED COMMUNITY. The Enclave at Grand Palms Golf and Country Club. Regal Model 5bed, Office/Library, 4 bath, this stunning home has it all. Gourmet updated kitchen, breakfast nook, all impact windows and doors, high ceilings, master bedroom with his and hers California closets, double [...]

Lot size, sq ft: 13148 sq ft SubdivisionName: HOLLYWOOD LAKES

COUNTRY C

**ListOfficeName:** Capital Teamwork Real **GarageSpaces:** 3

View: Golf Course, Lake

ListAOR: Miami Association of REALTORS®

## **Building Details**

MLS ID: A11745681

**Cooling features:** Ceiling Fan(s), Central Air **Year built:** 2003

ArchitecturalStyle: Detached, One Story, Split NewConstructionYN: No

Level

Building Name: HOLLYWOOD LAKES COUNTRY C Roof: Curved/S-Tile Roof