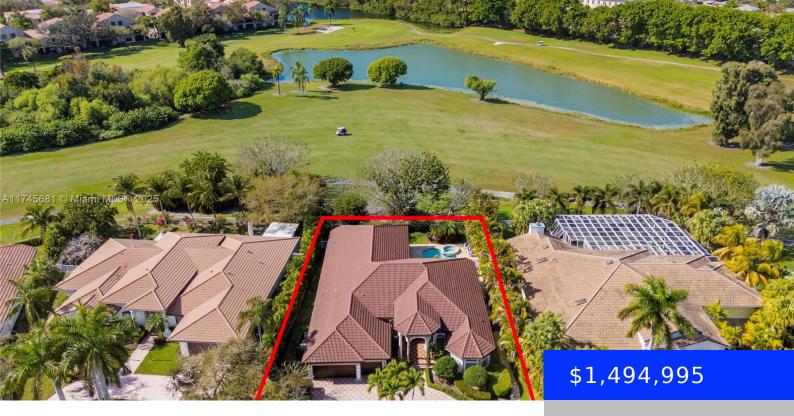

## 560 ENCLAVE CIR W, PEMBROKE PINES, FL, 33027

https://ritterproperties.com

GORGEOUS AND LUXURIOUS GOLF AND LAKE VIEW ESTATE
HOME IN DOUBLE GATED COMMUNITY. The Enclave at Grand
Palms Golf and Country Club. Regal Model 5bed, Office/Library, 4
bath, this stunning home has it all. Gourmet updated kitchen,
breakfast nook, all impact windows and doors, high ceilings,
master bedroom with his and hers California closets, double [...]

## **Basics**

**Date added:** Added 2 weeks ago

Type: Residential Bedrooms: 5 beds

Half baths: 0 half baths

Lot size, sq ft: 13148 sq ft

**ListOfficeName:** Capital Teamwork Real

**Estate Corp** 

View: Golf Course, Lake

PoolPrivateYN: No

**Security Features:** Fire Sprinklers, Fire Alarm, Smoke Detector

CommunityFeatures: Gated Community, Golf Course Community, Mandatan Llas

Mandatory Hoa

PoolFeatures: In Ground, Equipment