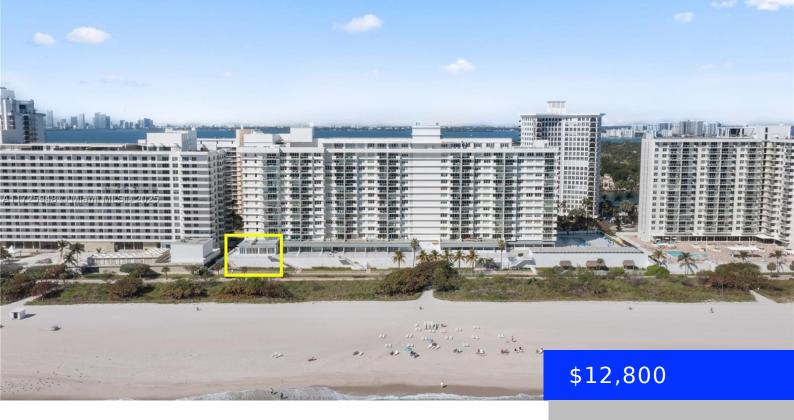

## 5601 COLLINS AVE, MIAMI BEACH, FL, 33140

https://ritterproperties.com

"La Vie En Rose" a huge 4000 square foot, 5 Bedroom / 4.5 Bath Private Oasis in the Ocean Pavillion Building located on Millionaires Row... This corner unit features the space and vibe of a Single family home / Villa with the luxuries of condo life... This one-of-a-kind unit offers an expansive private 1500 square [...]

View: Bay, Ocean, Direct Ocean

**ListAOR:** Miami Association of REALTORS®

MLS ID: A11725948

## **Building Details**

**Cooling features:** Electric **Year built:** 1995

ArchitecturalStyle: First Floor Entry NewConstructionYN: No

Building Name: THE PAVILION CONDO Heating: Electric

Parking: 2 Spaces, Limited # Of Vehicle, Parking Garage, Valet