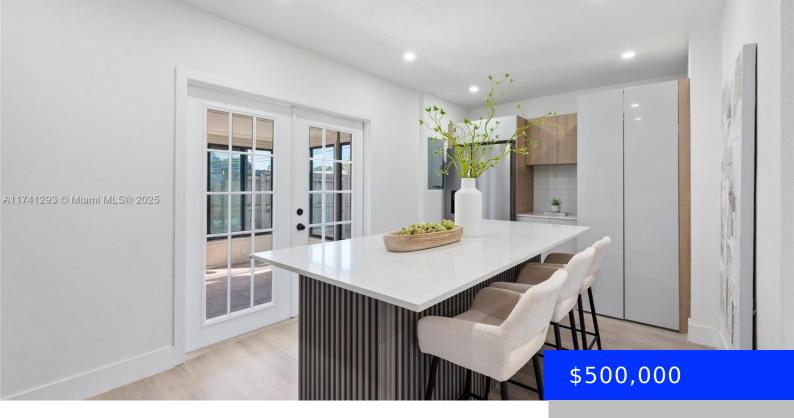

## 561 58TH CT, OAKLAND PARK, FL, 33334

https://ritterproperties.com

Don't miss the opportunity to live in this corner single-family that has been completely renovated with new roof, impact windows and all appliances are new including a/c. It's just ready to move-in. 8 minutes away from the Lauderdale by the sea BEACH, Situated on a spacious 6,880 sqft lot, this property features a big backyard [...]

## **Basics**

**Date added:** Added 1 week ago 
Category: Single Family Residence

**Type:** Residential **Status:** Active

**Bedrooms: 3** beds **Bathrooms: 2** baths

Half baths: 0 half baths Area: 1214 sq ft

## **Amenities & Features**

Features: Closet Cabinetry, Family Room, First

Floor Entry, Florida Room

CommunityFeatures: None

GarageYN: Yes
CoolingYN: Yes

FireplaceYN: No

Amenities: Dishwasher, Electric Range,