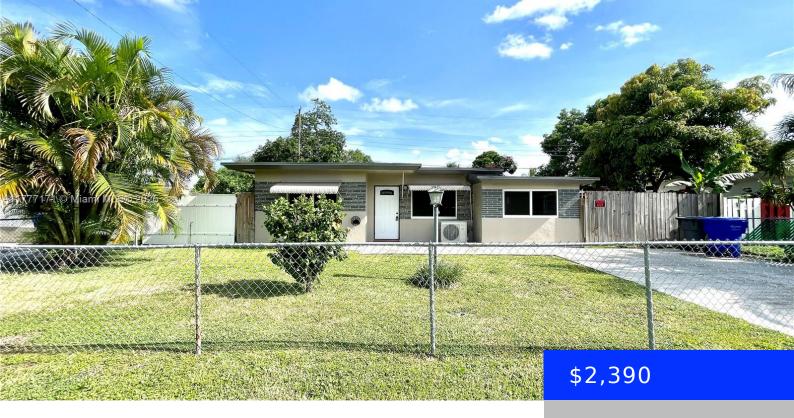

## 5610 CLEVELAND ST, HOLLYWOOD, FL, 33021

https://ritterproperties.com

Single Family House in the Desired Hollywood Neighborhood, 2 Bedroom 1 Bathroom with Back Yard. Offering New Kitchen Appliances, AC Unit, Washer and Dryer, Fence and more. Conveniently located close to everything, Beaches, Highways, shopping Centers, Restaurants, Beaches and More! Don't miss this opportunity. MUST SEE!

## **Basics**

**Type:** Residential Lease **Status:** Active

Bedrooms: 2 beds Bathrooms: 1 bath

Half baths: 0 half baths Area: 904 sq ft

Lot size, sq ft: 5524 sq ft SubdivisionName: PLAYLAND COUNTRY ESTATES