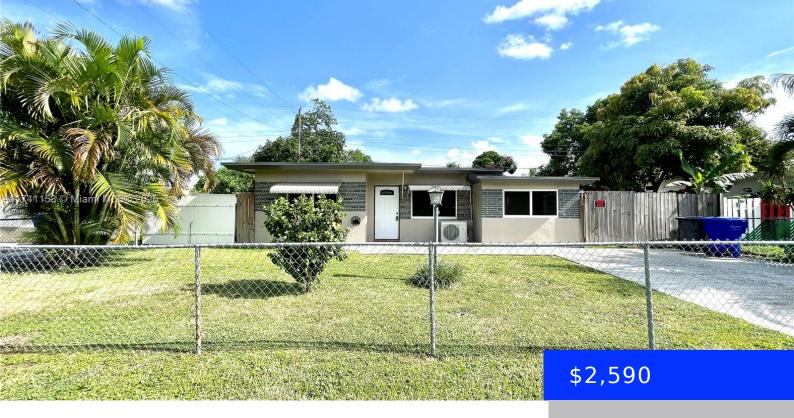

## 5610 CLEVELAND ST, HOLLYWOOD, FL, 33021

https://ritterproperties.com

Single Family House in the Desired Hollywood Neighborhood, 2
Bedroom 1 Bathroom with Back Yard. Offering New Kitchen
Appliances, AC Unit , Washer and Dryer, Fence and more.
Conveniently located close to everything, Beaches, Highways, shopping Centers, Restaurants, Beaches and More! Don't miss this opportunity. MUST SEE!

## **Basics**

**Date added:** Added 1 week ago 
Category: Single Family Residence

**Type:** Residential Lease **Status:** Active

**Bedrooms: 2** beds **Bathrooms: 1** bath

Half baths: 0 half baths Area: 904 sq ft

## **Building Details**

**Cooling features:** Central Air **Year built:** 1954

ArchitecturalStyle: First Floor Entry NewConstructionYN: No

**Building Name:** PLAYLAND COUNTRY ESTATES **Exterior material:** CBS Construction