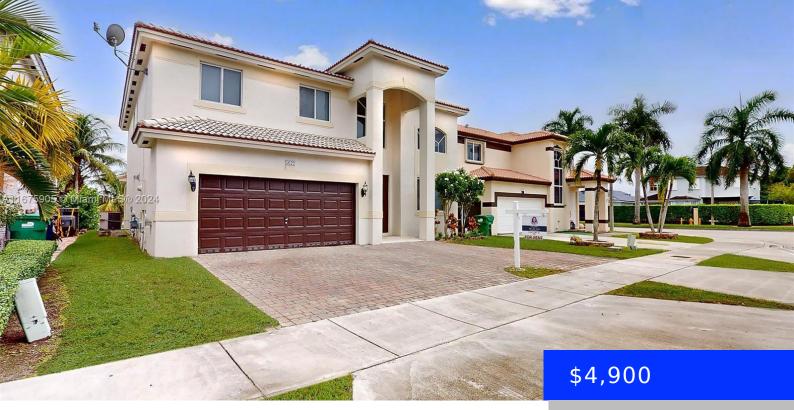

## 5622 165TH CT, MIAMI, FL, 33193

https://ritterproperties.com

Welcome to your dream home. Priced at just \$4,900, this stunning property offers an exceptional blend of luxury and comfort. As you step inside, you'll be greeted by a warm and inviting atmosphere, with natural light pouring in through large windows, creating a visually pleasing ambiance. With a spacious living room featuring high ceilings. This [...]

- 5 beds
- 3 baths
- Residential Lease
- Single Family Residence
- Active
- 2573 sq ft

## Basics

Date added: Added 1 month ago Type: Residential Lease Bedrooms: 5 beds Half baths: 0 half baths Lot size, sq ft: 5000 sq ft ListOfficeName: Century 21 BE3 View: Water MLS ID: A11675905 Category: Single Family Residence Status: Active Bathrooms: 3 baths Area: 2573 sq ft SubdivisionName: HOMESTAR LANDINGS GarageSpaces: 2 ListAOR: Miami Association of REALTORS®

## **Building Details**

Year built: 2006 NewConstructionYN: No Exterior material: Concrete Block With Brick Parking: 2 Spaces ArchitecturalStyle: First Floor Entry Building Name: HOMESTAR LANDINGS Roof: Barrel Roof