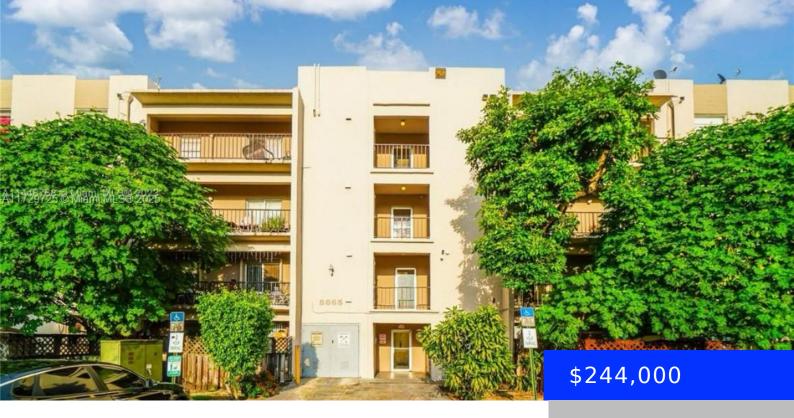

## 5665 20TH AVE, HIALEAH, FL, 33012

https://ritterproperties.com

Beautiful 2/2 apartment on the second floor with lots of space and natural light, with huge walk-in closets, one of the bathrooms has been remodeled and ceramic floors throughout the unit. Enjoy the morning or relax in the evening on the private balcony that offers a cozy outdoor space. The apartment has one assigned and [...]

## **Basics**

**Type:** Residential **Status:** Active

**Bedrooms: 2** beds **Bathrooms: 2** baths

Half baths: 0 half baths Area: 996 sq ft

Lot size, sq ft: 0 sq ft SubdivisionName: WESTLAND GARDENS

CONDO

**ListOfficeName:** Realty One Group Evolution **GarageSpaces:** 1

## **Building Details**

**Cooling features:** Central Air, Electric **Year built:** 1972

NewConstructionYN: No Building Name: WESTLAND GARDENS

**Heating:** Electric **Parking:** 1 Space, Assigned, Guest